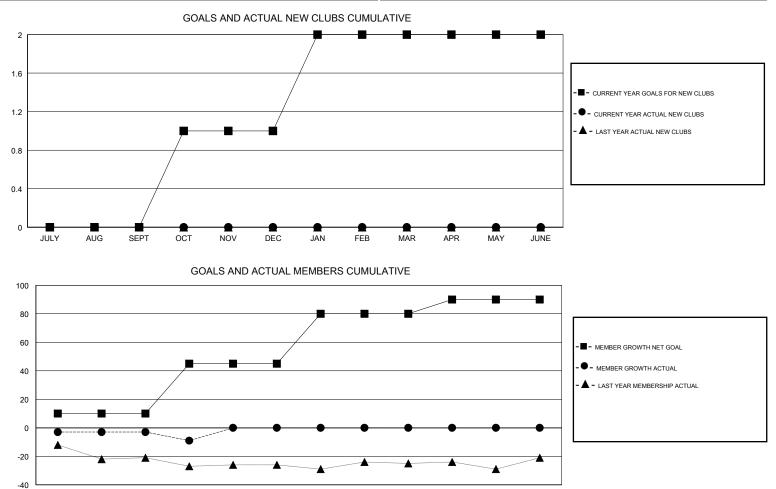

## STEVE ANTON GMT:

| GMT: STEVE A          | NTON          |           | LOCA          | ATION INDIANA         |                           |                         | GMT CA                                             |  |
|-----------------------|---------------|-----------|---------------|-----------------------|---------------------------|-------------------------|----------------------------------------------------|--|
|                       | Club          | )S        |               | Members               |                           |                         |                                                    |  |
| RESULTS FOR 2017-2018 |               |           |               | RESULTS FOR 2017-2018 |                           |                         |                                                    |  |
| QUARTER               | NEW CLUB GOAL | NEW CLUBS | DROPPED CLUBS | QUARTER               | MEMBER GROWTH NET<br>GOAL | MEMBER GROWTH<br>ACTUAL | DROPPED<br>MEMBERS ACTUAL<br>(including transfers) |  |
| JULY/AUG/SEPT         | 0             | 0         | 0             | JULY/AUG/SEPT         | 10                        | 29                      | 31                                                 |  |
| OCT/NOV/DEC           | 1             | 0         | 0             | OCT/NOV/DEC           | 35                        | 8                       | 14                                                 |  |
| JAN/FEB/MAR           | 1             | 0         | 0             | JAN/FEB/MAR           | 35                        | 0                       | 0                                                  |  |
| APR/MAY/JUNE          | 0             | 0         | 0             | APR/MAY/JUNE          | 10                        | 0                       | 0                                                  |  |